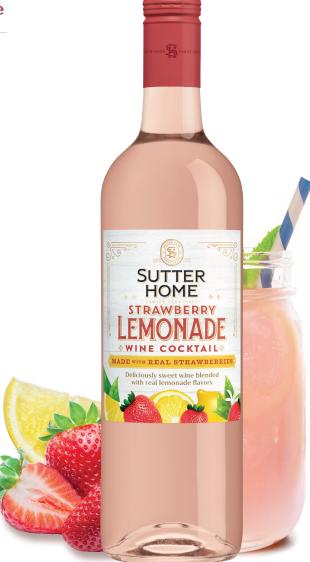

# TEA & LEMONADE

## **Deliciously Sweet Wine Blended with Strawberry Lemonade**

#### WINEMAKING

Sweet, crisp and refreshing. Sutter Home Strawberry Lemonade Wine Cocktail is crafted with deliciously sweet wine and natural flavors of ripe strawberry and homestyle lemonade. This Wine Cocktail is 7.5% ABV with bright strawberry and fresh lemon aromas.

#### **TASTING NOTES**

Delightfully sweet and tangy strawberry flavors are the perfect balance to the sweet and tart homestyle lemonade flavors that create this perfect summertime refreshment. Taste a sip of sunshine in a bottle with our homestyle Strawberry Lemonade wine cocktail that is sure to brighten up any day. Simply pour over ice and enjoy!

### **PAIRING SUGGESTIONS**

Picnics in the Park

Chips and Dip

Summer Sorbets