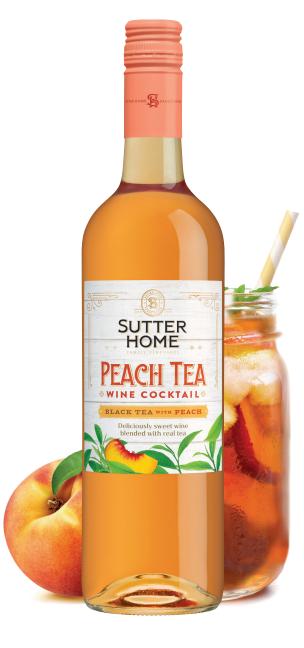

# PEACH TEA

## **Deliciously Sweet Wine Blended with Peach Tea**

#### WINEMAKING

Sweet, crisp, and refreshing, Sutter Home Peach Tea Wine Cocktail is deliciously sweet wine crafted using real black tea and delicate natural peach flavors. This Wine Cocktail is 7.5% ABV with bright peach aromas.

#### **TASTING NOTES**

Flavors of juicy, fresh-picked peach pair perfectly with the herbal notes from natural black tea. A smooth, refreshing finish and sweet, fruity peach flavors are sure to bring a smile to your face. Enjoy a sip of summer with our refreshing Peach Tea wine cocktail.